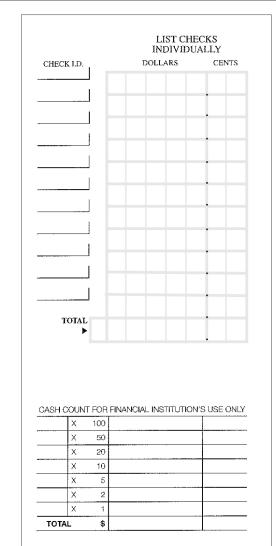

#### Make a Deposit

Let's put some money into our bank account! As a class, fill out the deposit slip with the following amounts:

• Cash = \$13.17 • Check = \$27.29 • Check = \$43.55

continued on next page >

|                                                                                                                                                | Savings Deposit                                            |                                                     |
|------------------------------------------------------------------------------------------------------------------------------------------------|------------------------------------------------------------|-----------------------------------------------------|
| oject<br>de or                                                                                                                                 |                                                            | 1-866-4UMPQUA (1-866-486-7782) • www.umpguabank.com |
| Checks and other items received for deposit subject<br>to the provisions of the Uniform Commercial Code or<br>any another collection surgement | Date                                                       | Cash .                                              |
| s receit<br>Unifor                                                                                                                             |                                                            | Total Checks                                        |
| and other item<br>rovisions of the                                                                                                             | Account Number                                             | Less Cash Back                                      |
| Checks<br>to the p                                                                                                                             |                                                            | Sub-Total                                           |
| SU-202 11/10                                                                                                                                   | Name (Please PRINT)                                        | TOTAL DEPOSIT                                       |
| SU                                                                                                                                             | Signature (Please sign in Teller's presence for Cash Back) |                                                     |
|                                                                                                                                                | 1:5300.00051:                                              | 135                                                 |